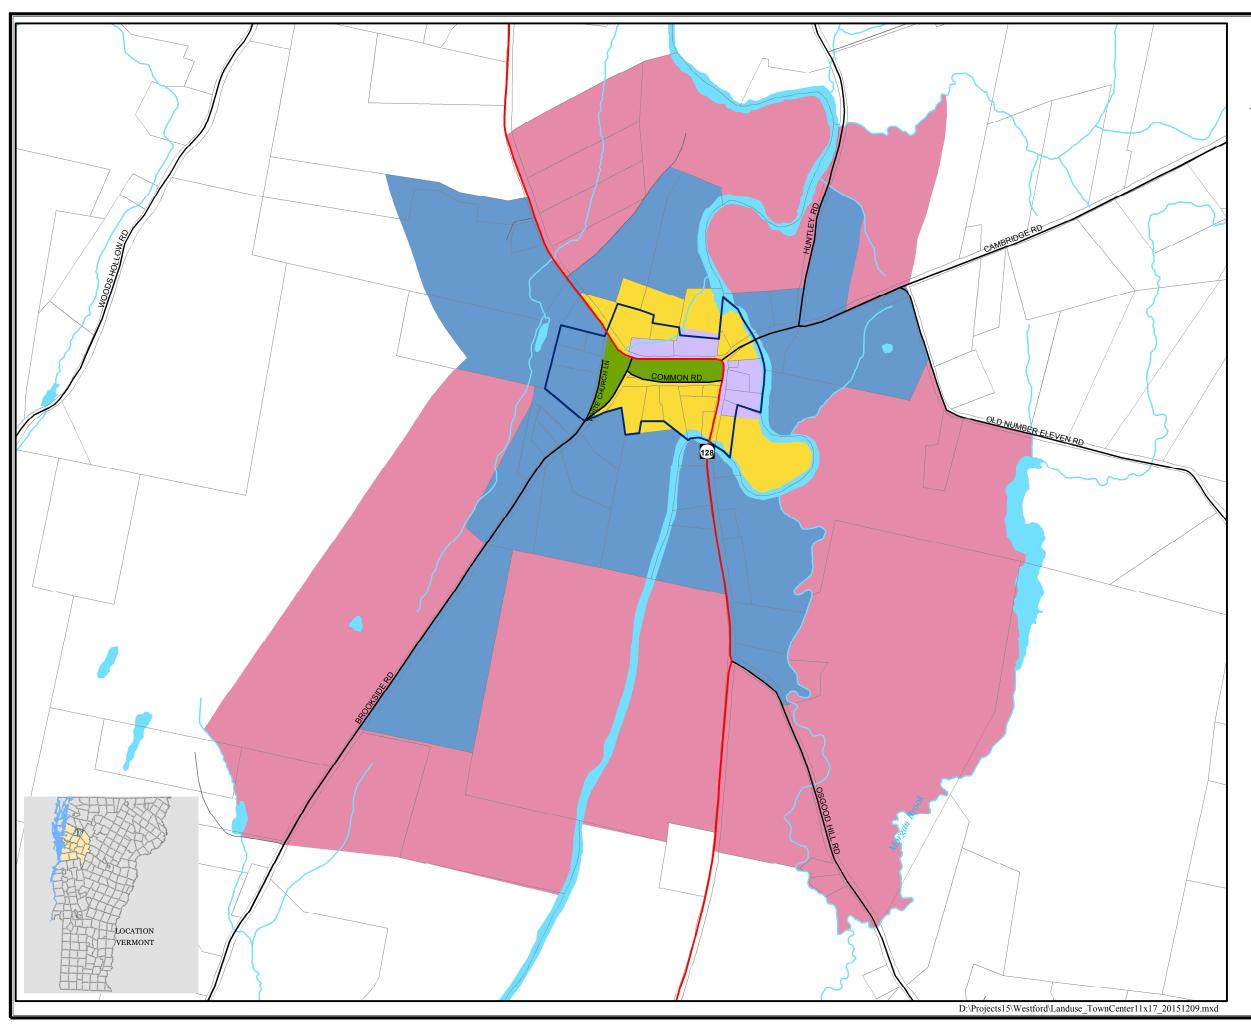

### **Transect**

Town Common

T5 - 4 DU/Acres Max.

T4 - 3 DU/Acres Max.

T3 - 2 DU/Acres Max.

T2 - 1 DU/Acres Max.

Designated Village Center

2008 Parcel Data

1:9,000

1 inch = 750 feet

Roads - e911 road data, last updated July 2014 Parcels - 2008 - Updated by IVS

Surface water - VT Hydrography set - 2010 River Corridor Protection Area - last updated 2012 - ANR Transect - 2014 - B. Saxton

Districts - 2014 - B. Saxton

The accuracy of information presented is determined by its sources. Errors and omissions may exist. The Chittenden County Regional Planning Commission is not responsible for these. Questions of on-the-ground location can be resolved by site inspections and/or surveys by registered surveyor. This map is not sufficient for delineation of features on-the-ground. This map identifies the presence of features, and may indicate relationships between features, but is not a replacement for surveyed information or engineering studies.