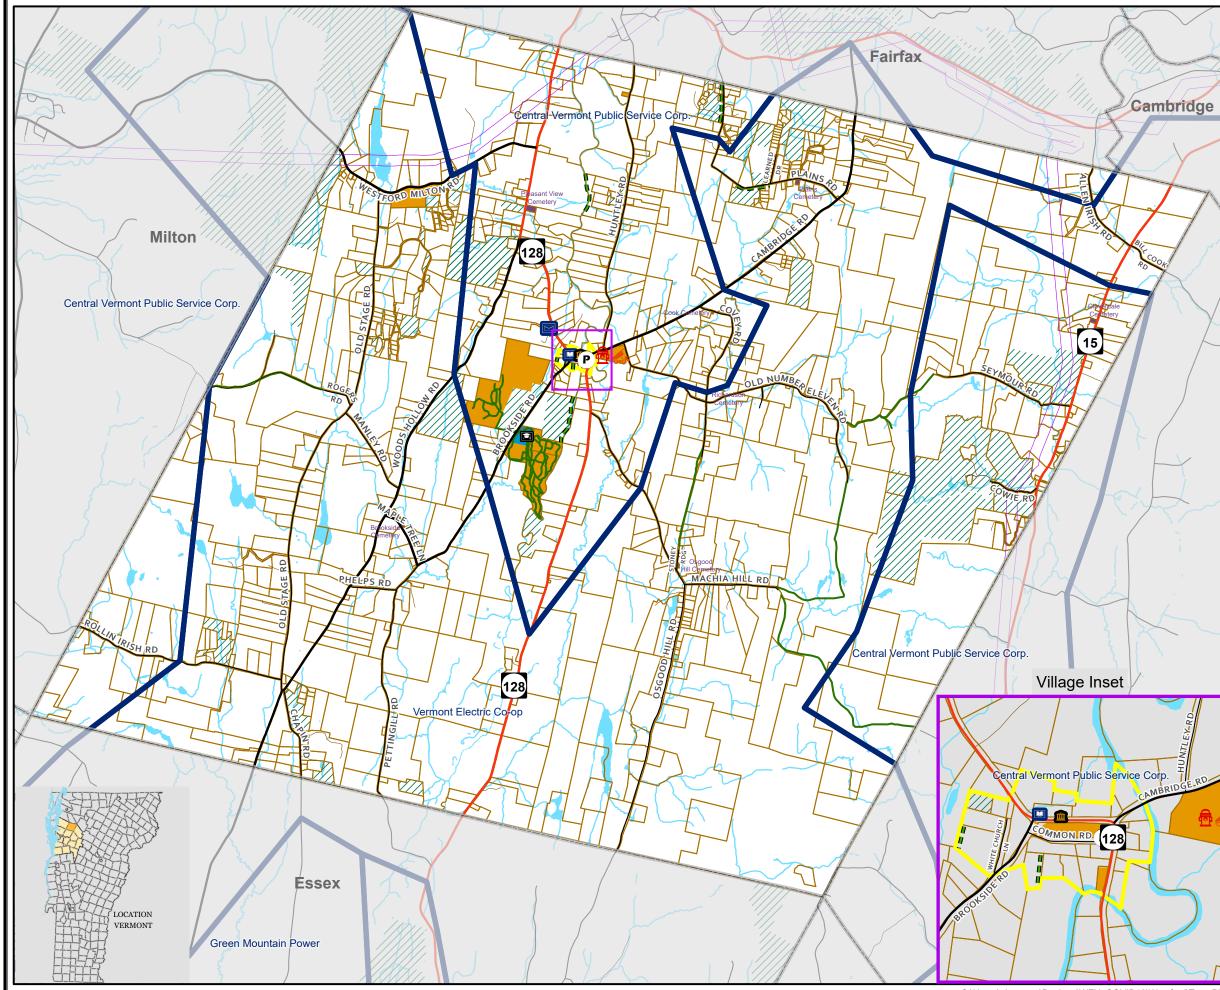

C:\Users\pbrangan\Desktop\WFH COVID19\Westford\TownPlanMaps20200528.aprx

Legend

|                                                                                                                                                                                                                                                                                                                                                                                                                                                                                                                                                                                           | 0                                   |
|-------------------------------------------------------------------------------------------------------------------------------------------------------------------------------------------------------------------------------------------------------------------------------------------------------------------------------------------------------------------------------------------------------------------------------------------------------------------------------------------------------------------------------------------------------------------------------------------|-------------------------------------|
| <b>a</b>                                                                                                                                                                                                                                                                                                                                                                                                                                                                                                                                                                                  | Town Hall                           |
|                                                                                                                                                                                                                                                                                                                                                                                                                                                                                                                                                                                           | Library                             |
|                                                                                                                                                                                                                                                                                                                                                                                                                                                                                                                                                                                           | Post Office                         |
| 🗗 🐟                                                                                                                                                                                                                                                                                                                                                                                                                                                                                                                                                                                       | Town Garage & Fire Station          |
|                                                                                                                                                                                                                                                                                                                                                                                                                                                                                                                                                                                           | School                              |
| P                                                                                                                                                                                                                                                                                                                                                                                                                                                                                                                                                                                         | Park & Ride                         |
|                                                                                                                                                                                                                                                                                                                                                                                                                                                                                                                                                                                           | Trail                               |
|                                                                                                                                                                                                                                                                                                                                                                                                                                                                                                                                                                                           | Easement                            |
|                                                                                                                                                                                                                                                                                                                                                                                                                                                                                                                                                                                           | Designated Village                  |
|                                                                                                                                                                                                                                                                                                                                                                                                                                                                                                                                                                                           | Town Land                           |
|                                                                                                                                                                                                                                                                                                                                                                                                                                                                                                                                                                                           | School Land                         |
|                                                                                                                                                                                                                                                                                                                                                                                                                                                                                                                                                                                           | Cemetery                            |
| '/////                                                                                                                                                                                                                                                                                                                                                                                                                                                                                                                                                                                    | Open Space/Protected Land           |
|                                                                                                                                                                                                                                                                                                                                                                                                                                                                                                                                                                                           | Electric Transmission Line Corridor |
|                                                                                                                                                                                                                                                                                                                                                                                                                                                                                                                                                                                           | Electric Utilty Company             |
| 1:48,000                                                                                                                                                                                                                                                                                                                                                                                                                                                                                                                                                                                  |                                     |
| 0                                                                                                                                                                                                                                                                                                                                                                                                                                                                                                                                                                                         | 1,500 3,000 6,000<br>Feet           |
| 0 0                                                                                                                                                                                                                                                                                                                                                                                                                                                                                                                                                                                       | .5 1 2 <sub>Miles</sub>             |
| Sources:<br>community facilities, trails, town owned<br>land - CCRPC w/guidance from town<br>Protected Lands - VCGI, 2020<br>Electric Utility Company & Line - VCGI, 2020<br>roads - VTrans, 2020<br>Parcels - 2017<br>surface water - VT Hydrography set - 2010                                                                                                                                                                                                                                                                                                                          |                                     |
| Disclaimer:<br>The accuracy of information presented is determined by<br>its sources. Errors and omissions may exist. The Chittenden<br>County Regional Planning Commission is not responsible<br>for these. Questions of on-the-ground location can be<br>resolved by site inspections and/or surveys by registered<br>surveyor. This map is not sufficient for delineation of features<br>on-the-ground. This map identifies the presence of features,<br>and may indicate relationships between features, but is not<br>a replacement for surveyed information or engineering studies. |                                     |
|                                                                                                                                                                                                                                                                                                                                                                                                                                                                                                                                                                                           | HITTENDEN COUNTY RPC                |